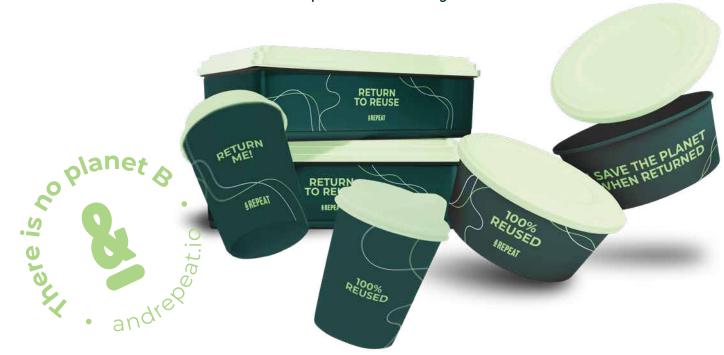

## REUSABLE **PRODUCTS**

for &Repeat reuse system

- Leak-proof
- Designed for reuse systems
- Suitable for industrial dishwashers
- Suitable for freezing
- Low stacking height
- Microwave safe (flip the lid)
- 23 100% recyclable